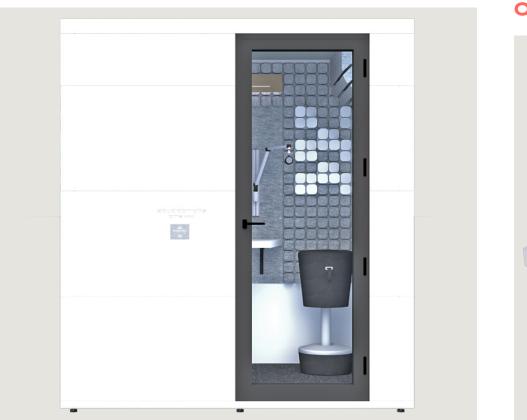

#### Set Yourself Free!

Ideal for podcasts and vcasts. A compact solution for talk & record whenever you want. Studiobricks Podcast One gives you the the professional equipment you need to create high quality broadcasts.

#### Compact sound isolation studio

designed for the home or offices. Spacious on the inside and unimposing from the out. Convert any space in a professional recording studio.

# One XXL Podcast

| Sound control glass door        | 75 x 210 cm (2.5 x 6.9 ft), opening to the outside. Aluminum frame with a block of silent laminated safety glass and temperature/ sound edge spacer and air chamber: 3+3+16+5+5 mm (0.1+0.1+0.6+ 0.2+0.2 in). Acoustic sealing. Textured Anthracite gray. |
|---------------------------------|-----------------------------------------------------------------------------------------------------------------------------------------------------------------------------------------------------------------------------------------------------------|
| Soundproof ventilation kit      | Adjustable intensity levels, extremely quiet and easy filter exchange.                                                                                                                                                                                    |
| Acoustic cable tunnel           | Up to 10 cables                                                                                                                                                                                                                                           |
| Secondary acoustic cable tunnel | Up to 5 cables                                                                                                                                                                                                                                            |
| Lighting                        | Studiobricks Light Panel 120 LED light                                                                                                                                                                                                                    |
| Carpet                          | Dark gray (deburred)                                                                                                                                                                                                                                      |
| Insulation                      |                                                                                                                                                                                                                                                           |
| <b>–</b> 11 1 4                 |                                                                                                                                                                                                                                                           |

• Sound control glass door with dark grey aluminium frame and temperature/sound edge spacer. Block of silent laminated safety glass with air chamber 3+3+16+5+5 mm (0.1+0.1+0.6+0.2+0.2 in). With acoustic sealing through lifting up the door handle.