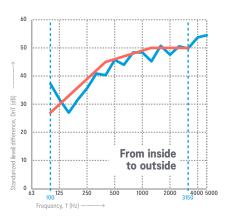

 Two-way sound isolation
 Yes

 Acoustic measurement (dB)
 Approximately 46 dB in accordance with ISO 717-1

 $\cdot\,$  State-of-the-art acoustics achieved by specialized Eco45 acoustic absorbers by Studiobricks