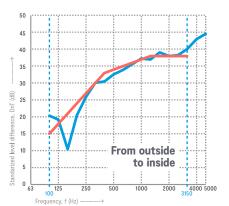

 Two-way sound isolation
 Yes

 Acoustic measurement (dB)
 Approximately 46 dB in accordance with ISO 717-1

 $\cdot\,$  State-of-the-art acoustics achieved by specialized Eco45 acoustic absorbers by Studiobricks